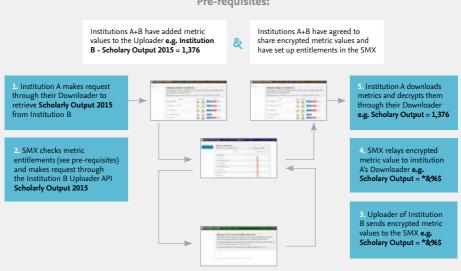

### The Snowball Metrics Exchange will enable everyone using Snowball Metrics standards to benchmark themselves against each other.

Overview of the flow of information within the Snowball Metrics Exchange service

### The Snowball Metrics Exchange service = Uploader + SMX + Downloader

#### **Pre-requisites:**