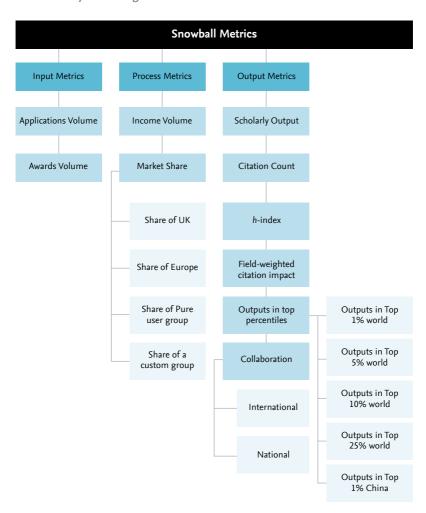

ish Academy | British Academy Biotechnology & Biological Sciences Research Council (BBSRC) Medical Research Council (MRC) Natural Environment Research Council (NERC) Engineering & Physical Sciences Research Council (EPSRC) Economic & Social Research Council (ESRC) Arts & Humanities Research Council (AHRC) Science & Technology Facilities Council (STFC) Research council - not specified                                                                                                                                                                                                                                                                                                                                                            |

#### The hierarchy of the original set of 10 Snowball Metrics